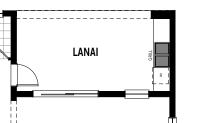

# THE BANYAN

#### **GROUND FLOOR OPTIONS**

Hideaway Slider

Summer Kitchen

Bath Oasis

| <br> -<br>    |                           |
|---------------|---------------------------|
|               | KITCHEN<br>11'-10"X17'-7" |
| - <u>0</u> 00 | FLUSH BREAKAST BAR        |
| WALL          | DW II                     |