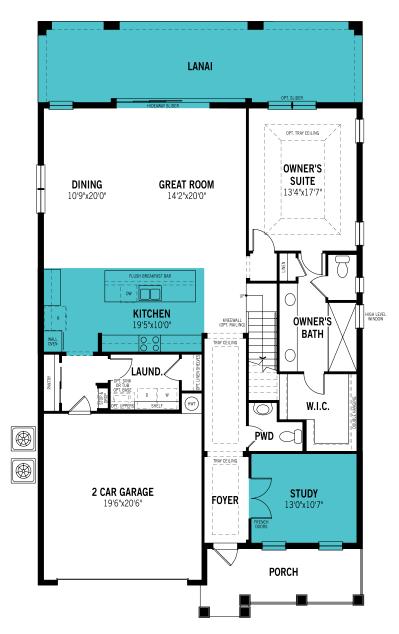

# Capstan - Main Floor

Selected Options: Hideaway Slider, Study in Lieu of Flex Unselected Options: Pool Bath, Summer Kitchen, Bath Oasis, Gourmet Kitchen, Chef's Kitchen

Printed on 9/28/21