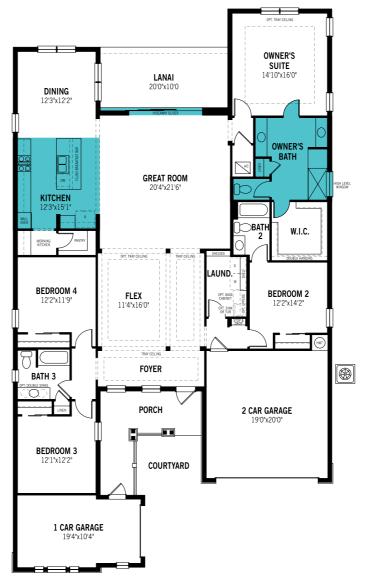

# Commodore - Ground Floor

Selected Options: Extended Lanai, Hideaway Slider, Study in Lieu of Flex, Chef's Kitchen

Printed on 4/29/22