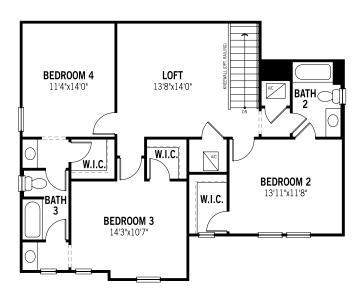

### Mariner - Main Floor

4 Beds | 3 Baths | 2,689 sq. ft.

Selected Options: Hideaway SliderGourmet Kitchen4-Piece Owner's Bath Unselected Options: Summer KitchenChef's KitchenPool BathLockout ApartmentDouble Suite