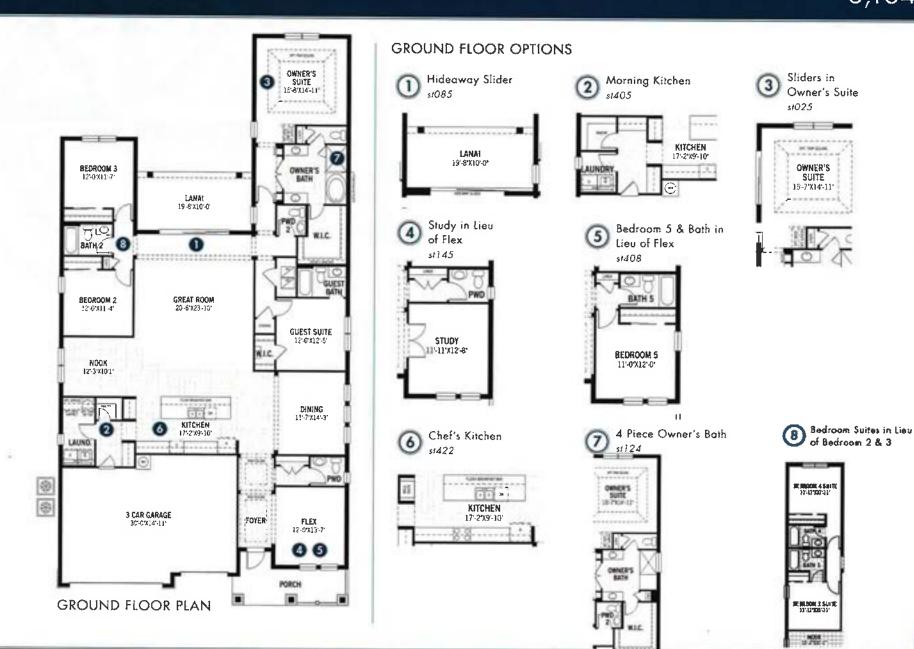

# THE ADMIRAL

#### **GROUND FLOOR OPTIONS**

GUEST

GUEST

SUITE

12-1304-9

Chef's Kitchen

Gourmet Kitchen

BATH

**Guest Suite** 

w/Full Bath

11109

FOYER

KITCHEN

17-6313-1

É

KITCHEN