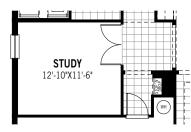

# Capstan - Main Floor

Selected Options: Hideaway Slider, Study in Lieu of Flex Unselected Options: Pool Bath, Summer Kitchen, Bath Oasis, Gourmet Kitchen, Chef's Kitchen

Printed on 9/28/21

# Commodore - Ground Floor

Selected Options: Extended Lanai, Hideaway Slider, Study in Lieu of Flex, Chef's Kitchen

Printed on 4/29/22