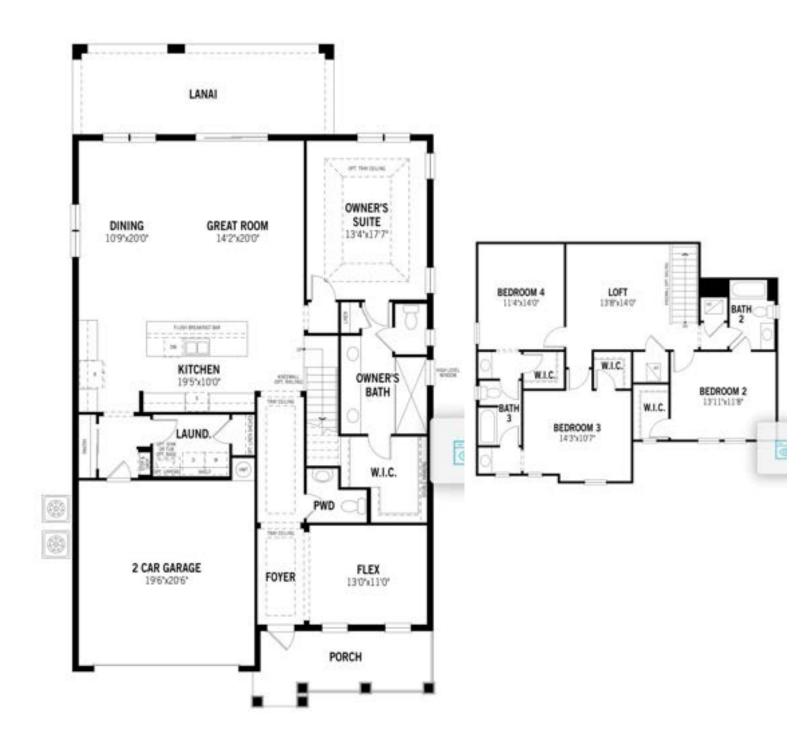

# Floor Plans

These floor plans have been assembled as a resource for you. They may not be inclusive of every home in the community.

Please note that over time, owners may make modifications to spaces that may not be captured in these original floor plans.

Renderings are not a guarantee of space measurement. Interested parties should verify through their own secured services.



# THE ADMIRAL



#### **GROUND FLOOR OPTIONS**













GUEST

GUEST

SUITE

12-1304-9

Chef's Kitchen

Gourmet Kitchen

BATH

**Guest Suite** 

w/Full Bath

11109

FOYER

KITCHEN

17-6313-1

É

KITCHEN

## THE ALEE





NP4002 K2 ~ All plan illustrations are artist's concept and are no part of a legal contract. Specifications, terms and conditions are subject to change without notice. These floor plans and room dimensions apply to The Coastal. Elevation of this model type. Note that plan square footages and room dimensions may vary according to elevation and options selected. Plan may be built as the mirror image, Flooring illustrations are used to show area of flooring, actual flooring type is specified on the Community Feature Sheet. Please consult your New Home Courselor for more