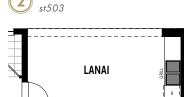

# THE BANYAN

#### **GROUND FLOOR OPTIONS**

Hideaway Slider

Summer Kitchen

Bath Oasis

| <br> -<br>    |                           |
|---------------|---------------------------|
|               | KITCHEN<br>11'-10"X17'-7" |
| - <u>0</u> 00 | FLUSH BREAKAST BAR        |
| WALL          | DW II                     |