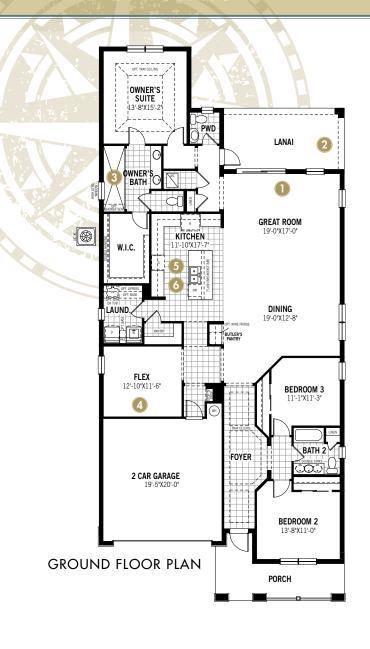

ourmet Kitchen

BATH

**Guest Suite** 

w/Full Bath

11109

FOYER

KITCHEN

17-6313-1

É

KITCHEN

## THE ALEE





NP4002 K2 ~ All plan illustrations are artist's concept and are no part of a legal contract. Specifications, terms and conditions are subject to change without notice. These floor plans and room dimensions apply to The Coastal. Elevation of this model type. Note that plan square footages and room dimensions may vary according to elevation and options selected. Plan may be built as the mirror image, Flooring illustrations are used to show area of flooring, actual flooring type is specified on the Community Feature Sheet. Please consult your New Home Courselor for more details. E.B.O.E. May 2017. Copyright – Matterny Homes Limited. Builder's License #CGC1524109.

# THE BANYAN



#### **GROUND FLOOR OPTIONS**



Hideaway Slider





Summer Kitchen





Bath Oasis











| <br> -<br>    |                           |
|---------------|---------------------------|
|               | KITCHEN<br>11'-10"X17'-7" |
| - <u>0</u> 00 | FLUSH BREAKAST BAR        |
| WALL          | DW II                     |







# Capstan - Main Floor



Selected Options: Hideaway Slider, Study in Lieu of Flex Unselected Options: Pool Bath, Summer Kitchen, Bath Oasis, Gourmet Kitchen, Chef's Kitchen

Printed on 9/28/21



# Commodore - Ground Floor



Selected Options: Extended Lanai, Hideaway Slider, Study in Lieu of Flex, Chef's Kitchen



Printed on 4/29/22



### Mariner - Main Floor

4 Beds | 3 Baths | 2,689 sq. ft.



Selected Options: Hideaway SliderGourmet Kitchen4-Piece Owner'