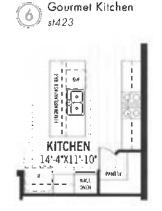

#### **GROUND FLOOR OPTIONS**

GUEST

GUEST

SUITE

12-1304-9

Chef's Kitchen

Gourmet Kitchen

BATH