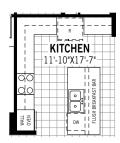

#### **GROUND FLOOR OPTIONS**

Hideaway Slider

Summer Kitchen

Bath Oasis

| <br> -<br>    |                           |
|---------------|---------------------------|
|               | KITCHEN<br>11'-10"X17'-7" |
| - <u>0</u> 00 | FLUSH BREAKAST BAR        |
| WALL          | DW II                     |