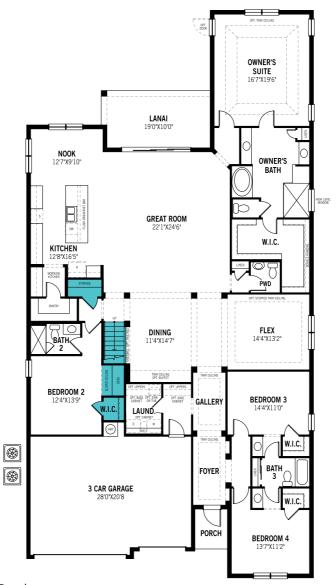

### PENNANT I COMPASS LANDING

3,134

60' SINGLE FAMILY HOMES

SQ. FT.

**WEST INDIES** 

COASTAL

Selected Options: Bonus Room w/ Powder

**Unselected Options:** 

Extended Laundry, Pet Area, Hideaway Slider, Pool Bath, 4-Piece Owner's Bath, Gourmet Kitchen, Chef's Kitchen, Bedroom 5 & Bath 4 ILO Flex

Printed on 1/5/23

Unselected Options: Bonus Room w/ Guest Suite, Bonus Room w/ Bedroom & Bath

Printed on 1/5/23