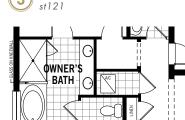

### Mariner - Main Floor

4 Beds | 3 Baths | 2,689 sq. ft.

Selected Options: Hideaway SliderGourmet Kitchen4-Piece Owner's Bath Unselected Options: Summer KitchenChef's KitchenPool BathLockout ApartmentDouble Suite