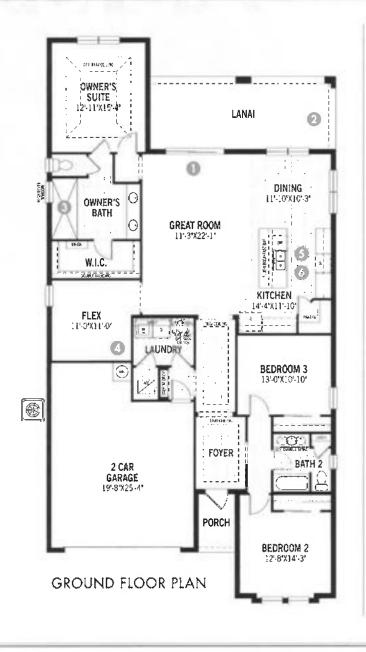

## THE ALEE

NP4002 K2 ~ All plan illustrations are artist's concept and are no part of a legal contract. Specifications, terms and conditions are subject to change without notice. These floor plans and room dimensions apply to The Coastal. Elevation of this model type. Note that plan square footages and room dimensions may vary according to elevation and options selected. Plan may be built as the mirror image, Flooring illustrations are used to show area of flooring, actual flooring type is specified on the Community Feature Sheet. Please consult your New Home Courselor for more details. E.B.O.E. May 2017. Copyright – Matterny Homes Limited. Builder's License #CGC1524109.