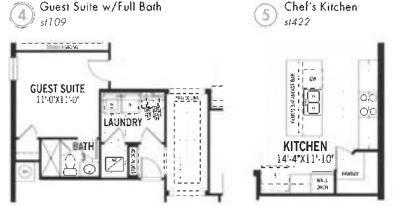

#### **GROUND FLOOR OPTIONS**

GUEST

GUEST

SUITE

12-1304-9

Chef's Kitchen

Gourmet Kitchen

BATH

**Guest Suite** 

w/Full Bath

11109

FOYER

KITCHEN

17-6313-1

É

KITCHEN