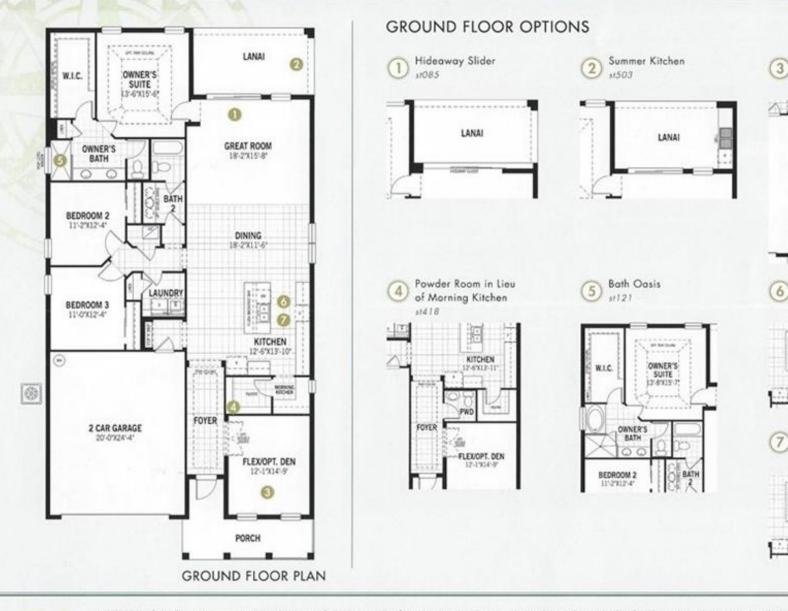

# THE BANYAN

#### **GROUND FLOOR OPTIONS**

Hideaway Slider

Summer Kitchen

Bath Oasis

| <br> -<br>    |                           |
|---------------|---------------------------|
|               | KITCHEN<br>11'-10"X17'-7" |
| - <u>0</u> 00 | FLUSH BREAKAST BAR        |
| WALL          | DW II                     |