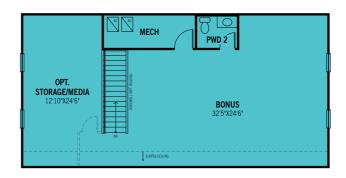

### PENNANT I COMPASS LANDING

3,134

60' SINGLE FAMILY HOMES

SQ. FT.

**WEST INDIES** 

COASTAL

Selected Options: Bonus Room w/ Powder

**Unselected Options:** 

Extended Laundry, Pet Area, Hideaway Slider, Pool Bath, 4-Piece Owner's Bath, Gourmet Kitchen, Chef's Kitchen, Bedroom 5 & Bath 4 ILO Flex

Printed on 1/5/23

Unselected Options: Bonus Room w/ Guest Suite, Bonus Room w/ Bedroom & Bath

Printed on 1/5/23