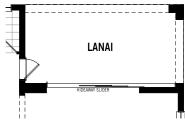

# THE BANYAN

#### **GROUND FLOOR OPTIONS**

Hideaway Slider

Summer Kitchen

Bath Oasis

| <br> -<br>    |                           |
|---------------|---------------------------|
|               | KITCHEN<br>11'-10"X17'-7" |
| - <u>0</u> 00 | FLUSH BREAKAST BAR        |
| WALL          | DW II                     |