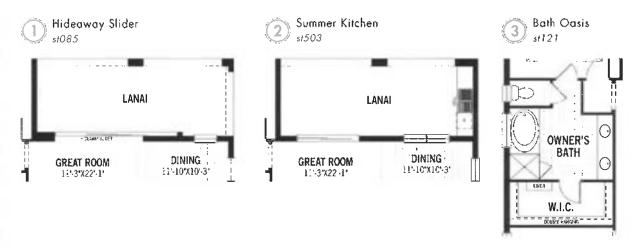

#### **GROUND FLOOR OPTIONS**

Hideaway Slider

Summer Kitchen

Bath Oasis

| <br> -<br>    |                           |
|---------------|---------------------------|
|               | KITCHEN<br>11'-10"X17'-7" |
| - <u>0</u> 00 | FLUSH BREAKAST BAR        |
| WALL          | DW II                     |