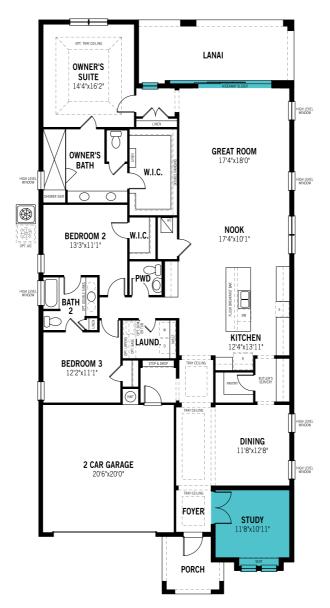

is model type. Note that plan square footages and room dimensions may vary according to elevation and options selected. Plan may be built as the mirror image, Flooring illustrations are used to show area of flooring, actual flooring type is specified on the Community Feature Sheet. Please consult your New Home Courselor for more details. E.B.O.E. May 2017. Copyright – Matterny Homes Limited. Builder's License #CGC1524109.

# THE BANYAN



#### **GROUND FLOOR OPTIONS**



Hideaway Slider





Summer Kitchen





Bath Oasis











| <br> -<br>    |                           |
|---------------|---------------------------|
|               | KITCHEN<br>11'-10"X17'-7" |
| - <u>0</u> 00 | FLUSH BREAKAST BAR        |
| WALL          | DW II                     |







# Capstan - Main Floor



Selected Options: Hideaway Slider, Study in Lieu of Flex Unselected Options: Pool Bath, Summer Kitchen, Bath Oasis, Gourmet Kitchen, Chef's Kitchen

Printed on 9/28/21



# Commodore - Ground Floor



Selected Options: Extended Lanai, Hideaway Slider, Study in Lieu of Flex, Chef's Kitchen



Printed on 4/29/22



### Mariner - Main Floor

4 Beds | 3 Baths | 2,689 sq. ft.



Selected Options: Hideaway SliderGourmet Kitchen4-Piece Owner's Bath Unselected Options: Summer KitchenChef's KitchenPool BathLockout ApartmentDouble Suite

### PENNANT I COMPASS LANDING



3,134

60' SINGLE FAMILY HOMES

SQ. FT.





**WEST INDIES** 



COASTAL













Selected Options: Bonus Room w/ Powder

**Unselected Options:** 

Extended Laundry, Pet Area, Hideaway Slider, Pool Bath, 4-Piece Owner's Bath, G