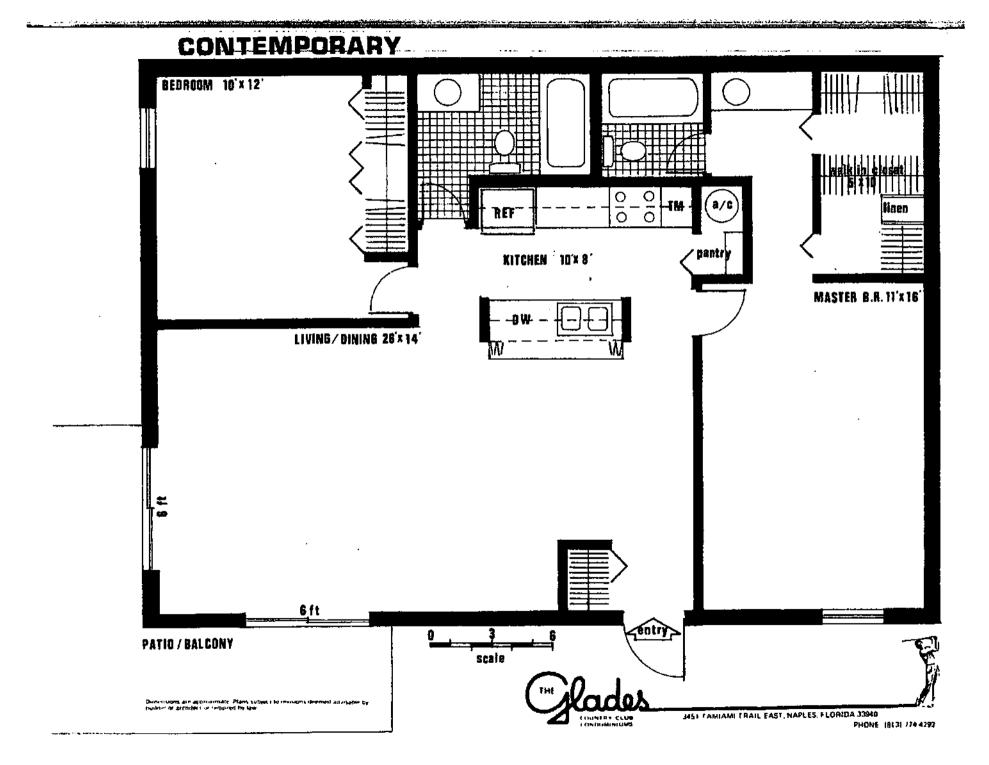

## Floor Plans

These floor plans have been assembled as a resource for you. They may not be inclusive of every home in the community.

Please note that over time, owners may make modifications to spaces that may not be captured in these original floor plans.

Renderings are not a guarantee of space measurement. Interested parties should verify through their own secured services.

the GLADES BUDD

APPROXIMATE SQUARE FOOTAGE IS 1,270SF
THE FLOOR PLAN INFORMATION DEEMED RELIABLE BUT NOT WARRANTIED.