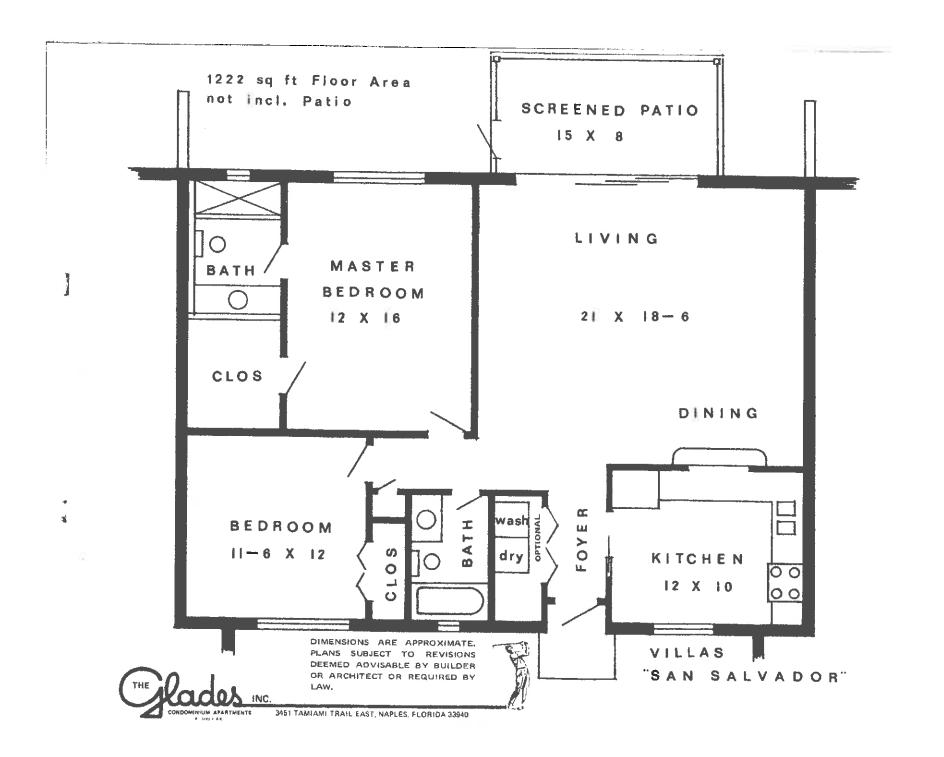

## Floor Plans

These floor plans have been assembled as a resource for you. They may not be inclusive of every home in the community.

Please note that over time, owners may make modifications to spaces that may not be captured in these original floor plans.

Renderings are not a guarantee of space measurement. Interested parties should verify through their own secured services.

the GLADES BUDD

APPROXIMATE SQUARE FOOTAGE IS 1,270SF
THE FLOOR PLAN INFORMATION DEEMED RELIABLE BUT NOT WARRANTIED.