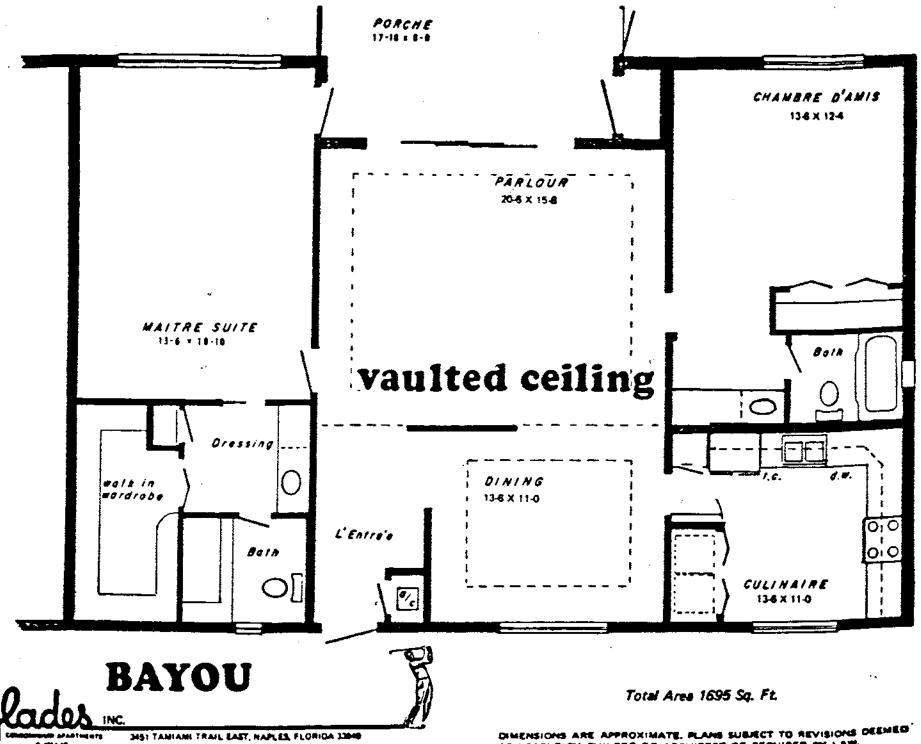

## Floor Plans

These floor plans have been assembled as a resource for you. They may not be inclusive of every home in the community.

Please note that over time, owners may make modifications to spaces that may not be captured in these original floor plans.

Renderings are not a guarantee of space measurement. Interested parties should verify through their own secured services.









the GLADES BUDD





APPROXIMATE SQUARE FOOTAGE IS 1,270SF
THE FLOOR PLAN INFORMATION DEEMED RELIABLE BUT NOT WARRANTIED.











PHONE (B13) 774-4292

LOUISIANA

THE COLONOMINION APPARIMENTS 3451 TAMIAMI TRAIL EAST, NAPLES, FLORIDA 33940

Total Area - 1823 Sq. Ft.

DIMENSIONS ARE APPROXIMATE, PLANS SUBJECT TO REVISIONS DEEMED ADVISABLE BY BUILDER OR ARCHITECT OR REQUIRED BY LAW.



PHONE (813) 274-4380

ADVISABLE BY BUILDER OR ARCHITECT OR REQUIRED BY LAW.