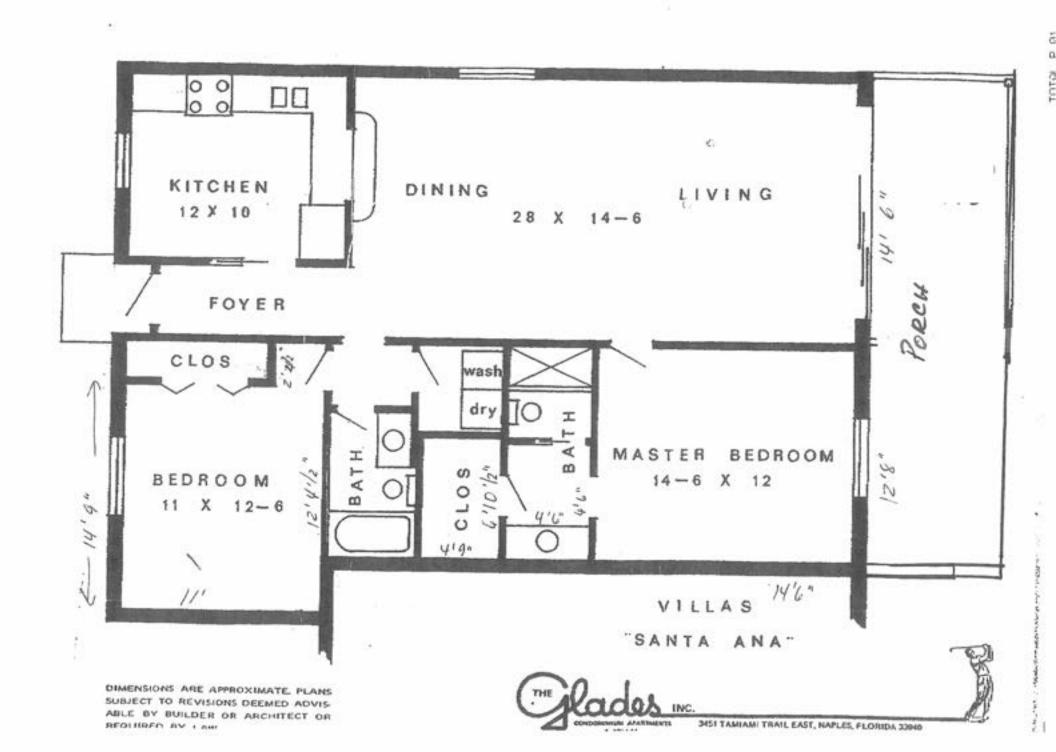

## Floor Plans

These floor plans have been assembled as a resource for you. They may not be inclusive of every home in the community.

Please note that over time, owners may make modifications to spaces that may not be captured in these original floor plans.

Renderings are not a guarantee of space measurement. Interested parties should verify through their own secured services.

the GLADES BUDD

APPROXIMATE SQUARE FOOTAGE IS 1,270SF
THE FLOOR PLAN INFORMATION DEEMED RELIABLE BUT NOT WARRANTIED.