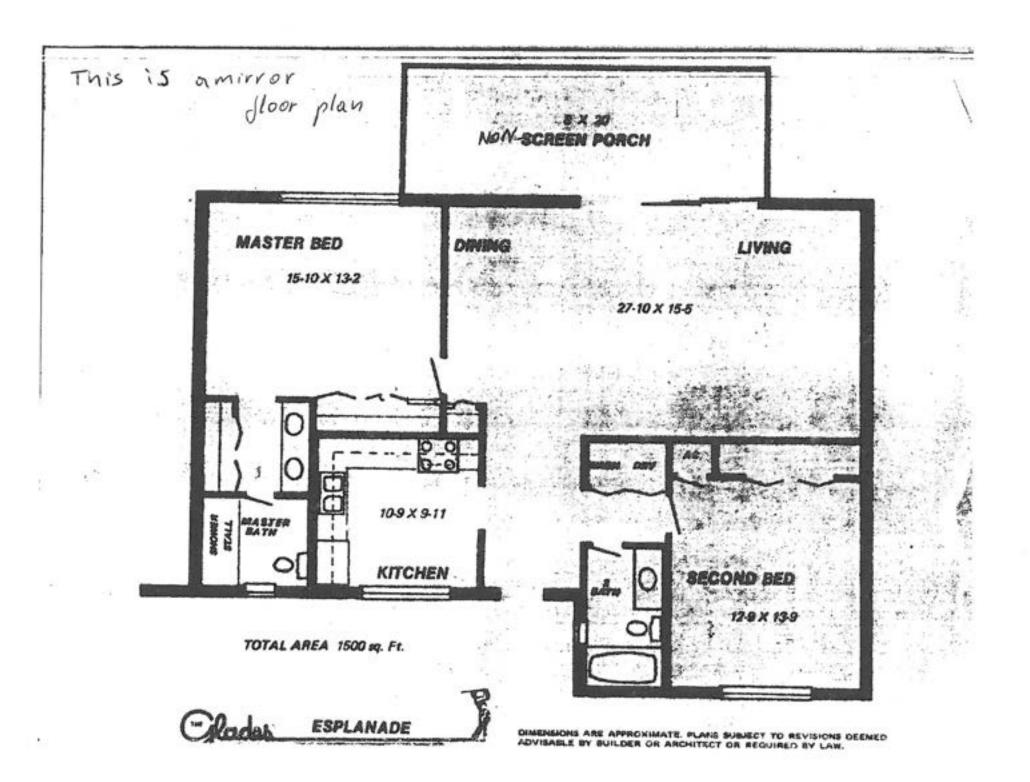

## Floor Plans

These floor plans have been assembled as a resource for you. They may not be inclusive of every home in the community.

Please note that over time, owners may make modifications to spaces that may not be captured in these original floor plans.

Renderings are not a guarantee of space measurement. Interested parties should verify through their own secured services.

the GLADES BUDD

APPROXIMATE SQUARE FOOTAGE IS 1,270SF
THE FLOOR PLAN INFORMATION DEEMED RELIABLE BUT NOT WARRANTIED.