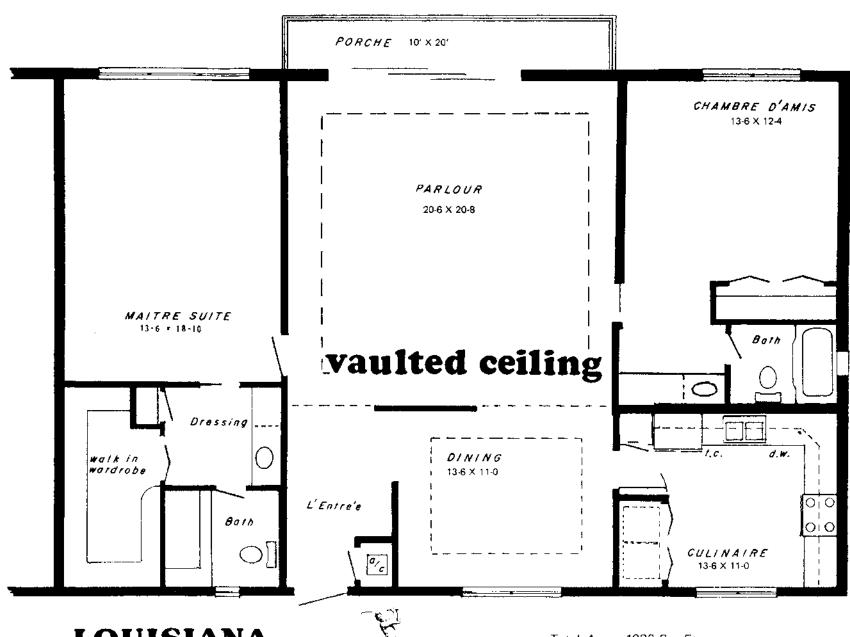

PHONE (B13) 774-4292

LOUISIANA

THE COLONOMINION APPARIMENTS 3451 TAMIAMI TRAIL EAST, NAPLES, FLORIDA 33940

Total Area - 1823 Sq. Ft.

DIMENSIONS ARE APPROXIMATE, PLANS SUBJECT TO REVISIONS DEEMED ADVISABLE BY BUILDER OR ARCHITECT OR REQUIRED BY LAW.