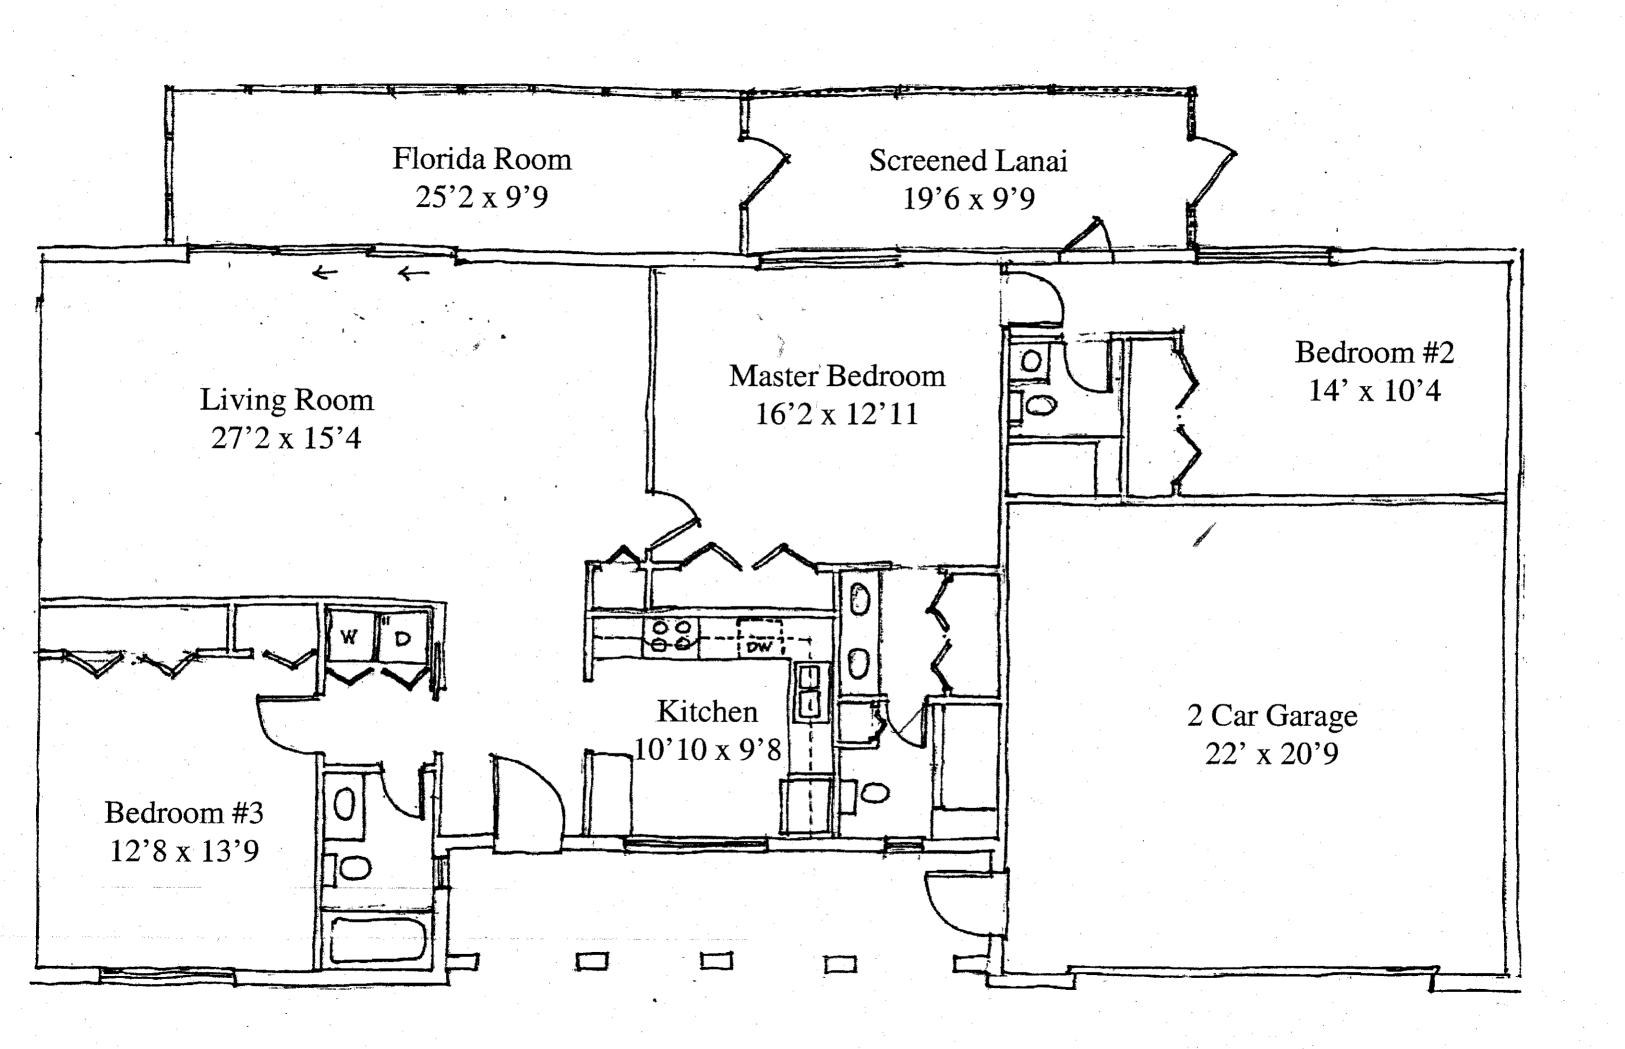

## Floor Plans

These floor plans have been assembled as a resource for you. They may not be inclusive of every home in the community.

Please note that over time, owners may make modifications to spaces that may not be captured in these original floor plans.

Renderings are not a guarantee of space measurement. Interested parties should verify through their own secured services.

the GLADES BUDD

APPROXIMATE SQUARE FOOTAGE IS 1,270SF
THE FLOOR PLAN INFORMATION DEEMED RELIABLE BUT NOT WARRANTIED.