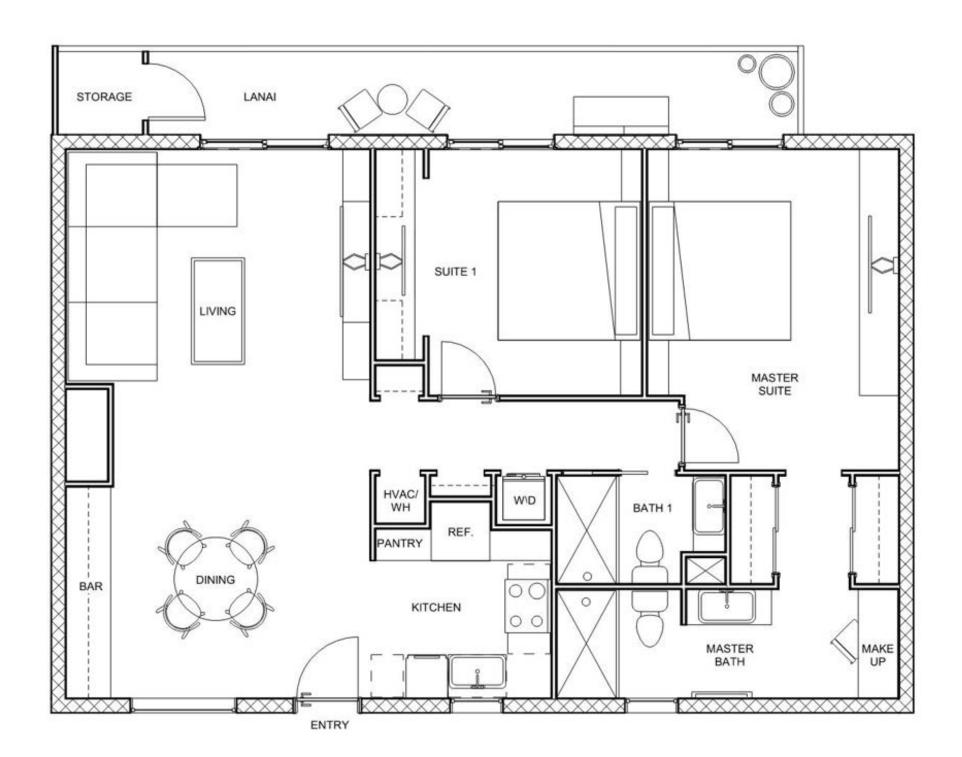

## Floor Plans

These floor plans have been assembled as a resource for you. They may not be inclusive of every home in the community.

Please note that over time, owners may make modifications to spaces that may not be captured in these original floor plans.

Renderings are not a guarantee of space measurement. Interested parties should verify through their own secured services.

the GLADES BUDD

APPROXIMATE SQUARE FOOTAGE IS 1,270SF
THE FLOOR PLAN INFORMATION DEEMED RELIABLE BUT NOT WARRANTIED.