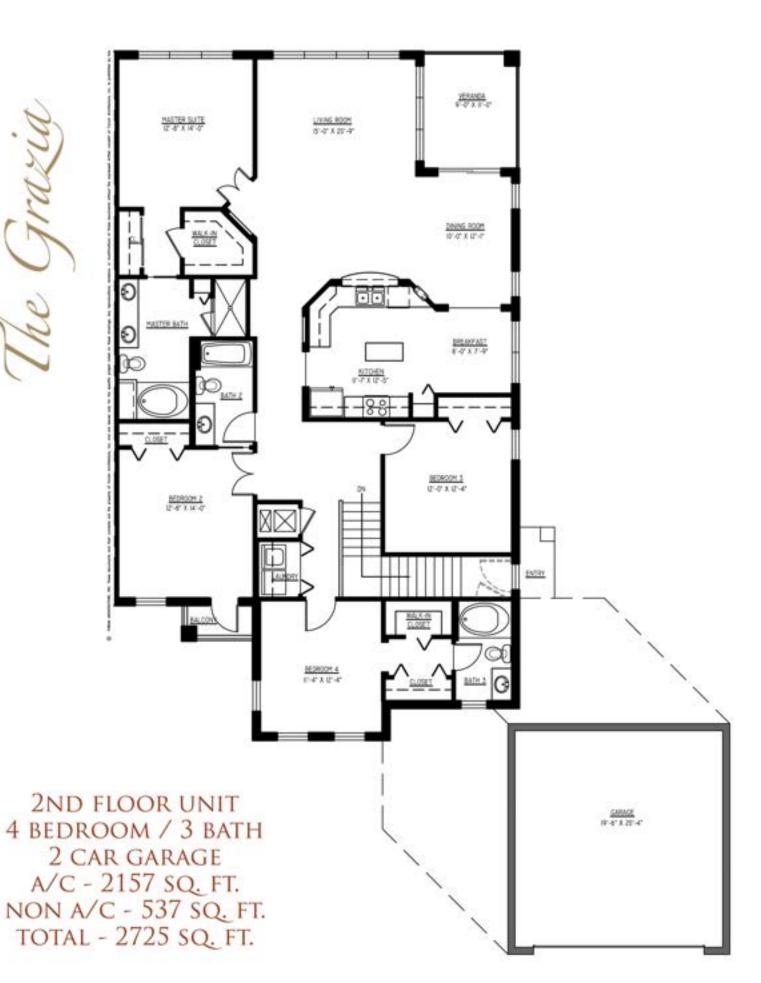

## Floor Plans

These floor plans have been assembled as a resource for you. They may not be inclusive of every home in the community.

Please note that over time, owners may make modifications to spaces that may not be captured in these original floor plans.

Renderings are not a guarantee of space measurement. Interested parties should verify through their own secured services.

## Unique Floorplans

## THE BENEDETTO

IST FLOOR

1744 SQUARE FT.

NON A/C - 418 SQUARE FT.

3 BEDROOM / 2 BATH

1 CAR GARAGE



Bella VITA COMBINES CLASSIC MEDITERRANEAN-STYLE DESIGNS WITH RICHLY APPOINTED INTERIORS. WE OFFER 3- AND 4-BEDROOM CONDOMINIUMS, ALL ONE-LEVEL AND ALL WITH AN ATTACHED, DIRECT-ACCESS GARAGE.











## 1016 7th. Street South

| 1st FLOOR VESTIBULE AREA<br>2nd FLOOR LIVING AREA<br>3rd FLOOR LIVING AREA                              | 130<br>1056<br>1135 |
|---------------------------------------------------------------------------------------------------------|---------------------|
| TOTAL LIVING AREA                                                                                       | 2321                |
| GARAGE<br>COVERED AREAS                                                                                 | 560<br>1020         |
| GRAND TOTAL                                                                                             | 3901                |
| All measurements were made with precision, however are shown as approximate. Naples Floorplans 591-2181 |