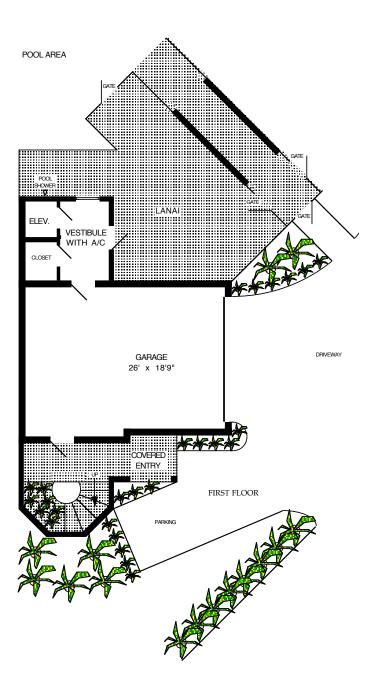

## THE BENEDETTO

IST FLOOR

1744 SQUARE FT.

NON A/C - 418 SQUARE FT.

3 BEDROOM / 2 BATH

1 CAR GARAGE

Bella VITA COMBINES CLASSIC MEDITERRANEAN-STYLE DESIGNS WITH RICHLY APPOINTED INTERIORS. WE OFFER 3- AND 4-BEDROOM CONDOMINIUMS, ALL ONE-LEVEL AND ALL WITH AN ATTACHED, DIRECT-ACCESS GARAGE.