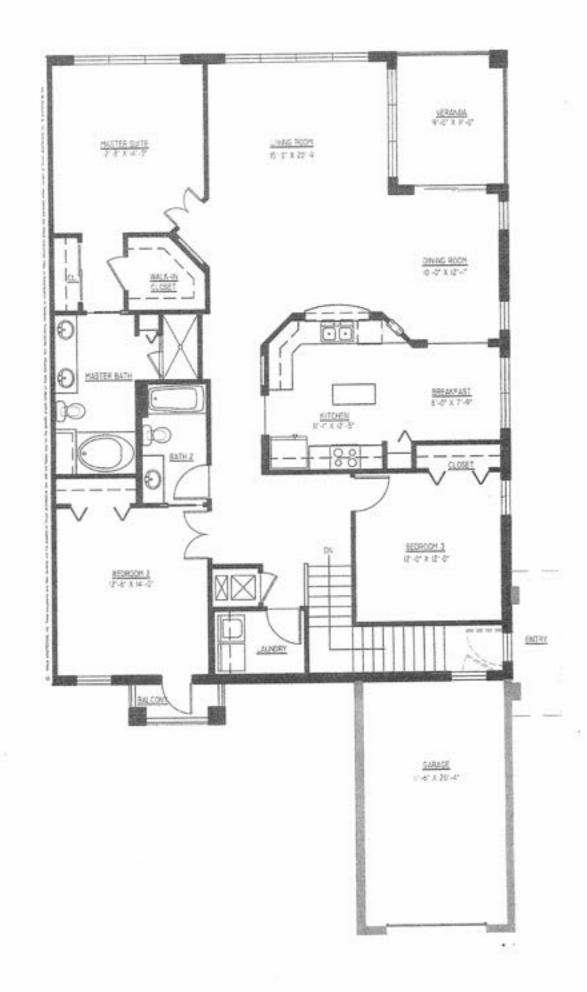

## Floor Plans

These floor plans have been assembled as a resource for you. They may not be inclusive of every home in the community.

Please note that over time, owners may make modifications to spaces that may not be captured in these original floor plans.

Renderings are not a guarantee of space measurement. Interested parties should verify through their own secured services.

## Unique Floorplans

## THE BENEDETTO

IST FLOOR

1744 SQUARE FT.

NON A/C - 418 SQUARE FT.

3 BEDROOM / 2 BATH

1 CAR GARAGE



Bella VITA COMBINES CLASSIC MEDITERRANEAN-STYLE DESIGNS WITH RICHLY APPOINTED INTERIORS. WE OFFER 3- AND 4-BEDROOM CONDOMINIUMS, ALL ONE-LEVEL AND ALL WITH AN ATTACHED, DIRECT-ACCESS GARAGE.











## 1016 7th. Street South

| 1st FLOOR VESTIBULE AREA<br>2nd FLOOR LIVING AREA<br>3rd FLOOR LIVING AREA                              | 130<br>1056<br>1135 |
|---------------------------------------------------------------------------------------------------------|---------------------|
| TOTAL LIVING AREA                                                                                       | 2321                |
| GARAGE<br>COVERED AREAS                                                                                 | 560<br>1020         |
| GRAND TOTAL                                                                                             | 3901                |
| All measurements were made with precision, however are shown as approximate. Naples Floorplans 591-2181 |