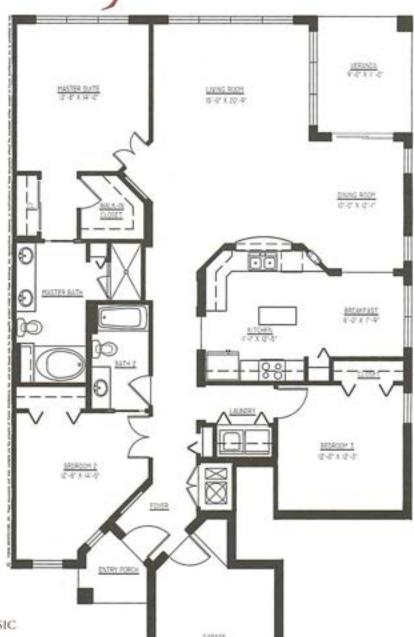

## Floor Plans

These floor plans have been assembled as a resource for you. They may not be inclusive of every home in the community.

Please note that over time, owners may make modifications to spaces that may not be captured in these original floor plans.

Renderings are not a guarantee of space measurement. Interested parties should verify through their own secured services.

## Unique Floorplans

## THE BENEDETTO

IST FLOOR

1744 SQUARE FT.

NON A/C - 418 SQUARE FT.

3 BEDROOM / 2 BATH

1 CAR GARAGE



Bella VITA COMBINES CLASSIC MEDITERRANEAN-STYLE DESIGNS WITH RICHLY APPOINTED INTERIORS. WE OFFER 3- AND 4-BEDROOM CONDOMINIUMS, ALL ONE-LEVEL AND ALL WITH AN ATTACHED, DIRECT-ACCESS GARAGE.











## 1016 7th. Street South

| 1st FLOOR VESTIBULE AREA<br>2nd FLOOR LIVING AREA<br>3rd FLOOR LIVING AREA                              | 130<br>1056<br>1135 |
|---------------------------------------------------------------------------------------------------------|---------------------|
| TOTAL LIVING AREA                                                                                       | 2321                |
| GARAGE<br>COVERED AREAS                                                                                 | 560<br>1020         |
| GRAND TOTAL                                                                                             | 3901                |
| All measurements were made with precision, however are shown as approximate. Naples Floorplans 591-2181 |