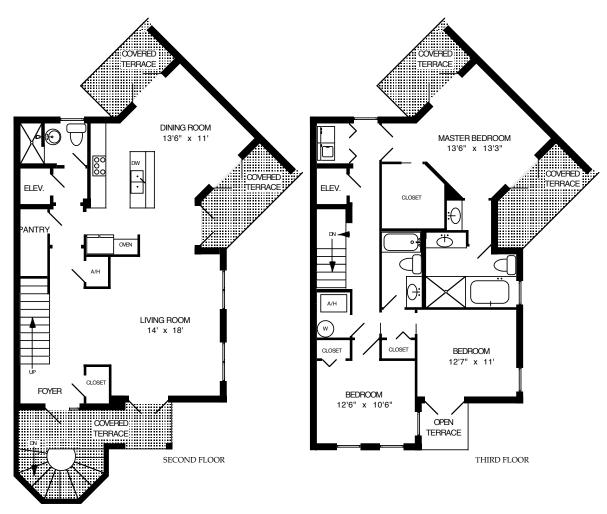

## 1016 7th. Street South

| 1st FLOOR VESTIBULE AREA<br>2nd FLOOR LIVING AREA<br>3rd FLOOR LIVING AREA                              | 130<br>1056<br>1135 |
|---------------------------------------------------------------------------------------------------------|---------------------|
| TOTAL LIVING AREA                                                                                       | 2321                |
| GARAGE<br>COVERED AREAS                                                                                 | 560<br>1020         |
| GRAND TOTAL                                                                                             | 3901                |
| All measurements were made with precision, however are shown as approximate. Naples Floorplans 591-2181 |                     |