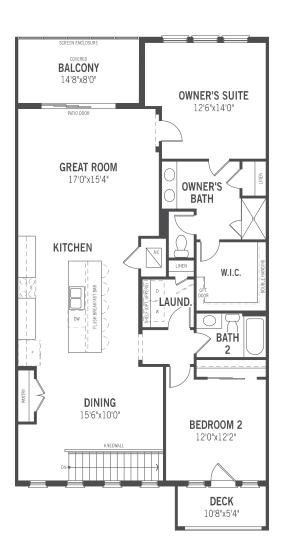

### Sandbar - Second Floor

#### Unselected Options: Flex in Lieu of Storage

Printed on 10/31/21

All renderings and graphics are artist's concept only for illustration, and are not part of a legal document. Mattamy reserves the right to make changes to these floorplans, specifications, dimensions and elevations without prior notice. These floor plans, room dimensions and exterior foot prints only apply to elevation "Craftsman" as far as listed base price and specifications. Note that plan square footages and room dimensions may vary according to elevation and options selected. Plan may be built as the mirror image. Flooring illustrations are used to show area of flooring, actual flooring type is specified on the Community Feature Sheet. Please consult your New Home Counselor for more details. E.&O.E. November 2018. Copyright 2018 - Mattamy Homes Limited. Builder License # CGC1524054.