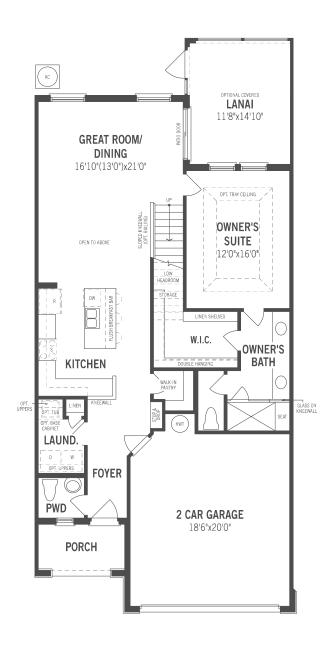

### Sandbar - First Floor

#### **Unselected Options:**

Alternate Kitchen Layout, Laundry w/ Built-In Cabinet, Owner's Suite Patio Door, Owner's Bath Oasis

Printed on 10/31/21

All renderings and graphics are artist's concept only for illustration, and are not part of a legal document. Mattamy reserves the right to make changes to these floorplans, specifications, dimensions and elevations without prior notice. These floor plans, room dimensions and exterior foot prints only apply to elevation "Craftsman" as far as listed base price and specifications. Note that plan square footages and room dimensions may vary according to elevation and options selected. Plan may be built as the mirror image. Flooring illustrations are used to show area of flooring, actual flooring type is specified on the Community Feature Sheet. Please consult your New Home Counselor for more details. E.&O.E. November 2018. Copyright 2018 - Mattamy Homes Limited. Builder License # CGC1524054.