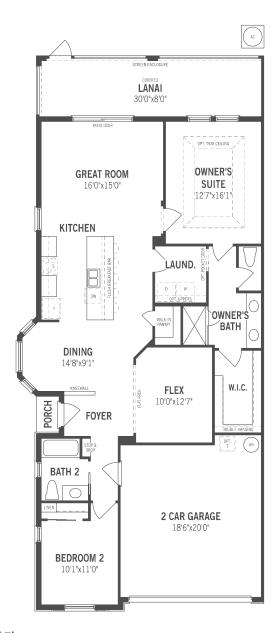

### Sandbar - First Floor

#### **Unselected Options:**

Alternate Kitchen Layout, Laundry w/ Built-In Cabinet, Owner's Suite Patio Door, Owner's Bath Oasis

Printed on 10/31/21

All renderings and graphics are artist's concept only for illustration, and are not part of a legal document. Mattamy reserves the right to make changes to these floorplans, specifications, dimensions and elevations without prior notice. These floor plans, room dimensions and exterior foot prints only apply to elevation "Craftsman" as far as listed base price and specifications. Note that plan square footages and room dimensions may vary according to elevation and options selected. Plan may be built as the mirror image. Flooring illustrations are used to show area of flooring, actual flooring type is specified on the Community Feature Sheet. Please consult your New Home Counselor for more details. E.&O.E. November 2018. Copyright 2018 - Mattamy Homes Limited. Builder License # CGC1524054.