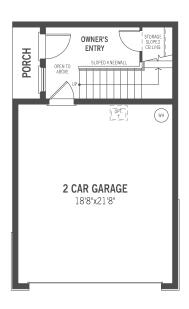

### Sandbar - First Floor

#### **Unselected Options:**

Alternate Kitchen Layout, Laundry w/ Built-In Cabinet, Owner's Suite Patio Door, Owner's Bath Oasis

Printed on 10/31/21

All renderings and graphics are artist's concept only for illustration, and are not part of a legal document. Mattamy reserves the right to make changes to these floorplans, specifications, dimensions and elevations without prior notice. These floor plans, room dimensions and exterior foot prints only apply to elevation "Craftsman" as far as listed base price and specifications. Note that plan square footages and room dimensions may vary according to elevation and options selected. Plan may be built as the mirror image. Flooring illustrations are used to show area of flooring, actual flooring type is specified on the Community Feature Sheet. Please consult your New Home Counselor for more details. E.&O.E. November 2018. Copyright 2018 - Mattamy Homes Limited. Builder License # CGC1524054.