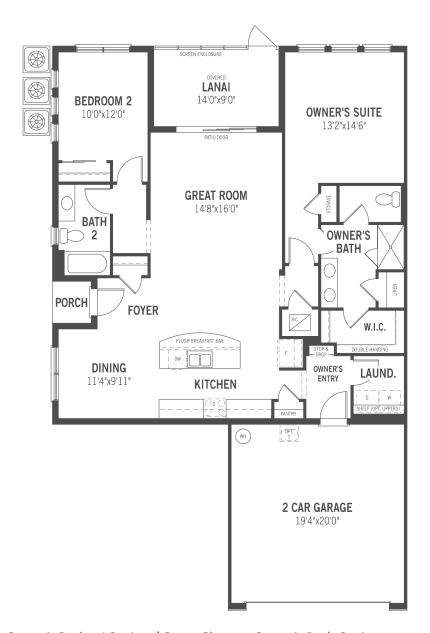

### Sandbar - First Floor

#### **Unselected Options:**

Alternate Kitchen Layout, Laundry w/ Built-In Cabinet, Owner's Suite Patio Door, Owner's Bath Oasis

Printed on 10/31/21

All renderings and graphics are artist's concept only for illustration, and are not part of a legal document. Mattamy reserves the right to make changes to these floorplans, specifications, dimensions and elevations without prior notice. These floor plans, room dimensions and exterior foot prints only apply to elevation "Craftsman" as far as listed base price and specifications. Note that plan square footages and room dimensions may vary according to elevation and options selected. Plan may be built as the mirror image. Flooring illustrations are used to show area of flooring, actual flooring type is specified on the Community Feature Sheet. Please consult your New Home Counselor for more details. E.&O.E. November 2018. Copyright 2018 - Mattamy Homes Limited. Builder License # CGC1524054.