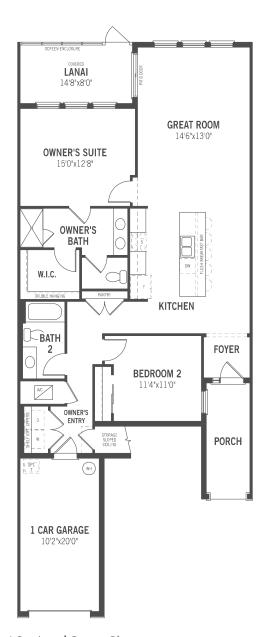

### Sandbar - First Floor

#### **Unselected Options:**

Alternate Kitchen Layout, Laundry w/ Built-In Cabinet, Owner's Suite Patio Door, Owner's Bath Oasis

Printed on 10/31/21

All renderings and graphics are artist's concept only for illustration, and are not part of a legal document. Mattamy reserves the right to make changes to these floorplans, specifications, dimensions and elevations without prior notice. These floor plans, room dimensions and exterior foot prints only apply to elevation "Craftsman" as far as listed base price and specifications. Note that plan square footages and room dimensions may vary according to elevation and options selected. Plan may be built as the mirror image. Flooring illustrations are used to show area of flooring, actual flooring type is specified on the Community Feature Sheet. Please consult your New Home Counselor for more details. E.&O.E. November 2018. Copyright 2018 - Mattamy Homes Limited. Builder License # CGC1524054.