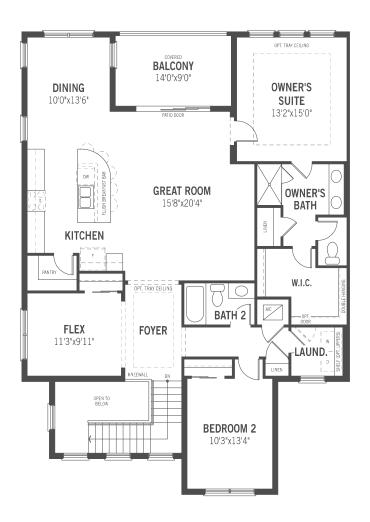

### Sandbar - Second Floor

#### Unselected Options: Flex in Lieu of Storage

Printed on 10/31/21

All renderings and graphics are artist's concept only for illustration, and are not part of a legal document. Mattamy reserves the right to make changes to these floorplans, specifications, dimensions and elevations without prior notice. These floor plans, room dimensions and exterior foot prints only apply to elevation "Craftsman" as far as listed base price and specifications. Note that plan square footages and room dimensions may vary according to elevation and options selected. Plan may be built as the mirror image. Flooring illustrations are used to show area of flooring, actual flooring type is specified on the Community Feature Sheet. Please consult your New Home Counselor for more details. E.&O.E. November 2018. Copyright 2018 - Mattamy Homes Limited. Builder License # CGC1524054.