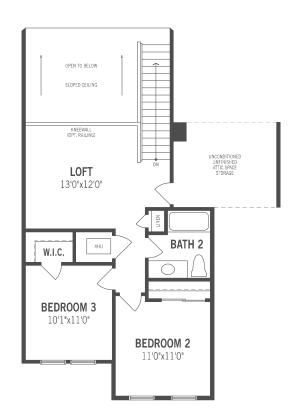

### Sandbar - Second Floor

#### Unselected Options: Flex in Lieu of Storage

Printed on 10/31/21

All renderings and graphics are artist's concept only for illustration, and are not part of a legal document. Mattamy reserves the right to make changes to these floorplans, specifications, dimensions and elevations without prior notice. These floor plans, room dimensions and exterior foot prints only apply to elevation "Craftsman" as far as listed base price and specifications. Note that plan square footages and room dimensions may vary according to elevation and options selected. Plan may be built as the mirror image. Flooring illustrations are used to show area of flooring, actual flooring type is specified on the Community Feature Sheet. Please consult your New Home Counselor for more details. E.&O.E. November 2018. Copyright 2018 - Mattamy Homes Limited. Builder License # CGC1524054.