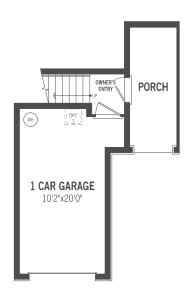

### Sandbar - First Floor

#### **Unselected Options:**

Alternate Kitchen Layout, Laundry w/ Built-In Cabinet, Owner's Suite Patio Door, Owner's Bath Oasis

Printed on 10/31/21

All renderings and graphics are artist's concept only for illustration, and are not part of a legal document. Mattamy reserves the right to make changes to these floorplans, specifications, dimensions and elevations without prior notice. These floor plans, room dimensions and exterior foot prints only apply to elevation "Craftsman" as far as listed base price and specifications. Note that plan square footages and room dimensions may vary according to elevation and options selected. Plan may be built as the mirror image. Flooring illustrations are used to show area of flooring, actual flooring type is specified on the Community Feature Sheet. Please consult your New Home Counselor for more details. E.&O.E. November 2018. Copyright 2018 - Mattamy Homes Limited. Builder License # CGC1524054.