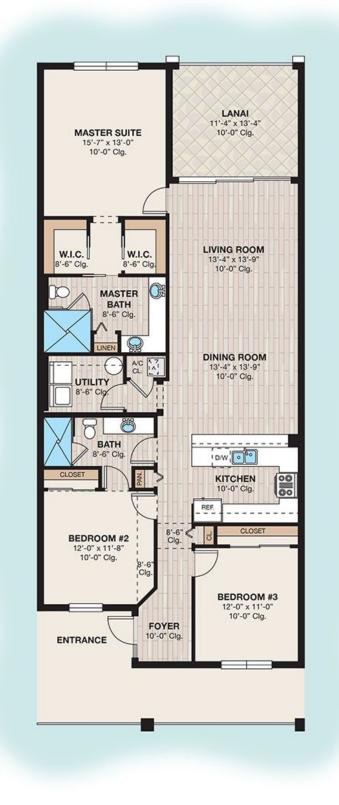

| TOTAL A/C AREA | 1,509 SQ FT |
|----------------|-------------|
| GARAGE         | 262 SQ FT   |
| ENTRY          | 64 SQ FT    |
| LANAI          | 153 SQ FT   |
| TOTAL AREA     | 1,988 SQ FT |

Tobago 202 **Classic Coach Home** 