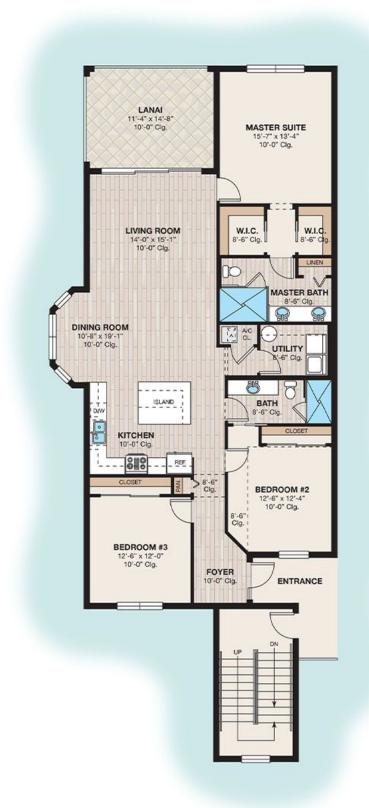

Saba 101

## **Classic Coach Home**

| TOTAL A/C AREA | 1,537 SQ FT |
|----------------|-------------|
| GARAGE         | 256 SQ FT   |
| ENTRY          | 64 SQ FT    |
| LANAI          | 153 SQ FT   |
| TOTAL AREA     | 2,010 SQ FT |
|                |             |