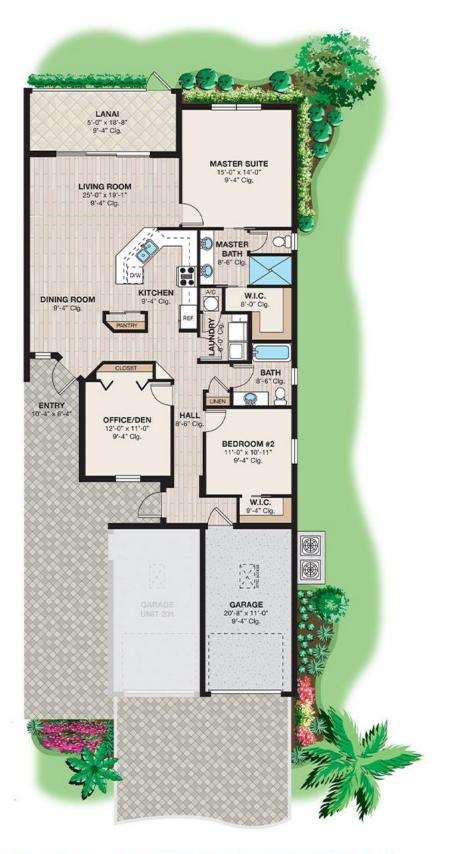

.

Saba 102

**Classic Coach Home** 

| 1,537 SQ FT |
|-------------|
| 256 SQ FT   |
| 64 SQ FT    |
| 153 SQ FT   |
| 2,010 SQ FT |
|             |

| Tobago | 201 |
|--------|-----|
| 0      |     |

Classic Coach Home