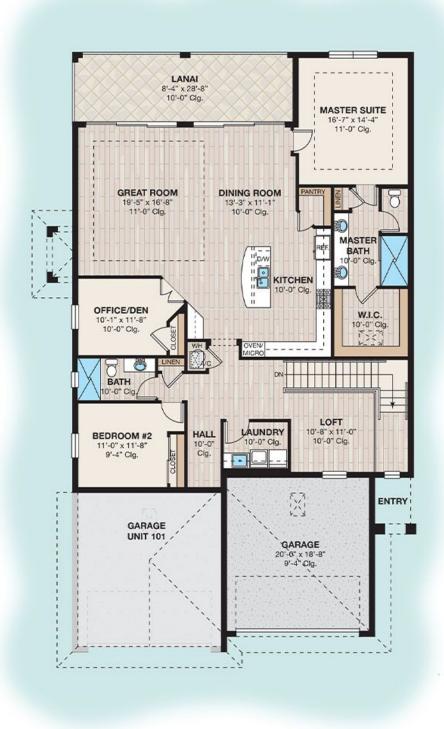

Saba 101

## **Classic Coach Home**

| TOTAL A/C AREA | 1,537 SQ FT |
|----------------|-------------|
| GARAGE         | 256 SQ FT   |
| ENTRY          | 64 SQ FT    |
| LANAI          | 153 SQ FT   |
| TOTAL AREA     | 2,010 SQ FT |
|                |             |