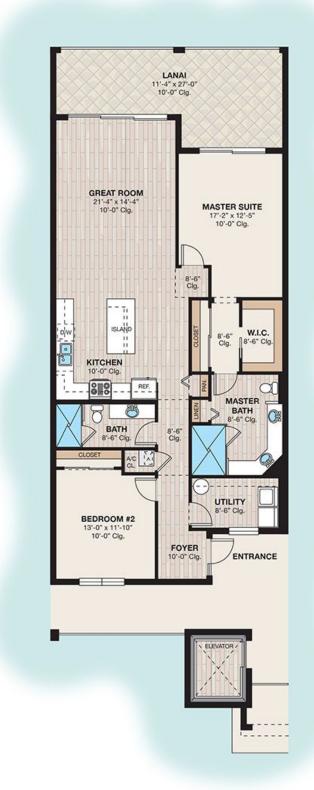

Saba 101

## **Classic Coach Home**

| TOTAL A/C AREA | 1,537 SQ FT |
|----------------|-------------|
| GARAGE         | 256 SQ FT   |
| ENTRY          | 64 SQ FT    |
| LANAI          | 153 SQ FT   |
| TOTAL AREA     | 2,010 SQ FT |
|                |             |