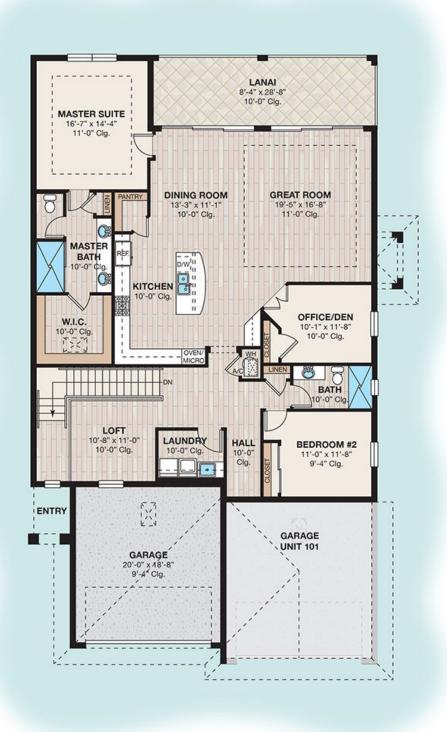

.

Saba 102

**Classic Coach Home** 

| 1,537 SQ FT |
|-------------|
| 256 SQ FT   |
| 64 SQ FT    |
| 153 SQ FT   |
| 2,010 SQ FT |
|             |

| Tobago | 201 |
|--------|-----|
| 0      |     |

Classic Coach Home