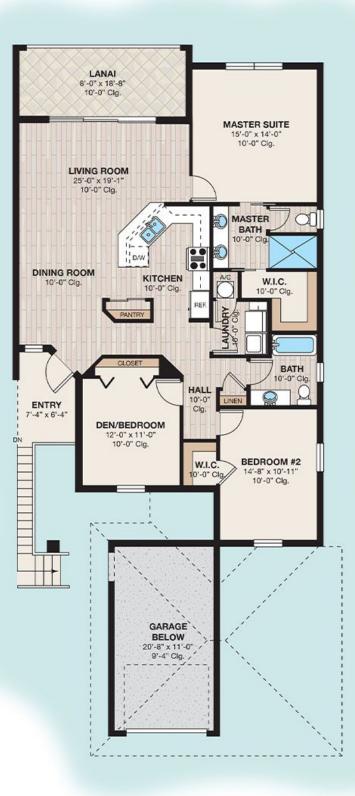

| TOTAL A/C AREA | 1,509 SQ FT |
|----------------|-------------|
| GARAGE         | 262 SQ FT   |
| ENTRY          | 64 SQ FT    |
| LANAI          | 153 SQ FT   |
| TOTAL AREA     | 1,988 SQ FT |

Tobago 202 **Classic Coach Home** 

| TOTAL A/C AREA | 1,509 SQ FT |
|----------------|-------------|
| GARAGE         | 262 SQ FT   |
| ENTRY          | 64 SQ FT    |
|                |             |

| ENTRY      | 64 SQ FT    |
|------------|-------------|
| LANAI      | 153 SQ FT   |
| TOTAL AREA | 1,988 SQ FT |