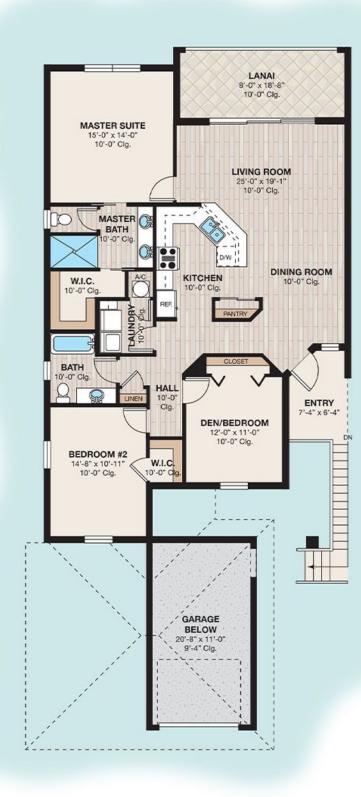

| TOTAL A/C AREA | 1,509 SQ FT |
|----------------|-------------|
| GARAGE         | 262 SQ FT   |
| ENTRY          | 64 SQ FT    |
| LANAI          | 153 SQ FT   |
| TOTAL AREA     | 1,988 SQ FT |

Tobago 202 **Classic Coach Home** 

| TOTAL A/C AREA | 1,509 SQ FT |
|----------------|-------------|
| GARAGE         | 262 SQ FT   |
| ENTRY          | 64 SQ FT    |
|                |             |

| ENTRY      | 64 SQ FT    |
|------------|-------------|
| LANAI      | 153 SQ FT   |
| TOTAL AREA | 1,988 SQ FT |