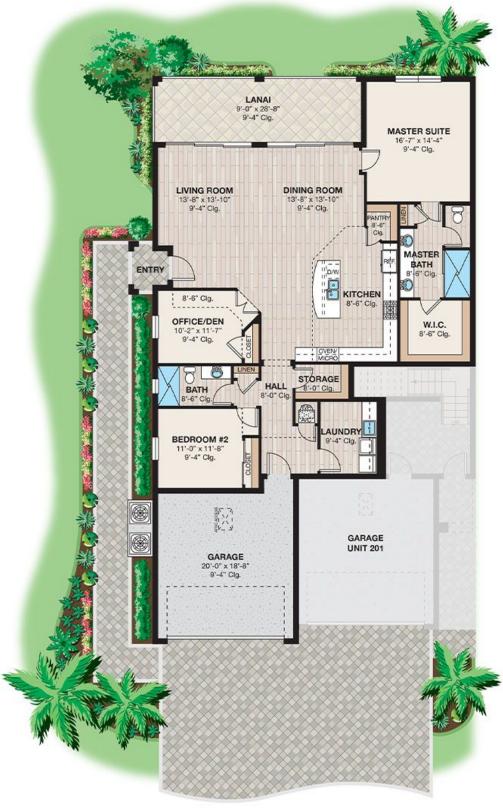

| 1 | nonturrat | 201 |
|---|-----------|-----|
|   |           |     |

Grand Coach Home

| TOTAL A/C AREA | 2.444 SQ FT |
|----------------|-------------|
| GARAGE         | 410 SQ FT   |
| ENTRY          | 34 SQ FT    |
| LANAI          | 258 SQ FT   |
| TOTAL AREA     | 3,148 SQ FT |
|                |             |

| 2 1 1     | 200 |
|-----------|-----|
| monturrat | 202 |
|           |     |

Grand Coach Home

| TOTAL A/C AREA | 2,444 SQ FT |
|----------------|-------------|
| GARAGE         | 410 SQ FT   |
| ENTRY          | 34 SQ FT    |
| LANAI          | 258 SQ FT   |
| TOTAL AREA     | 3,148 SQ FT |