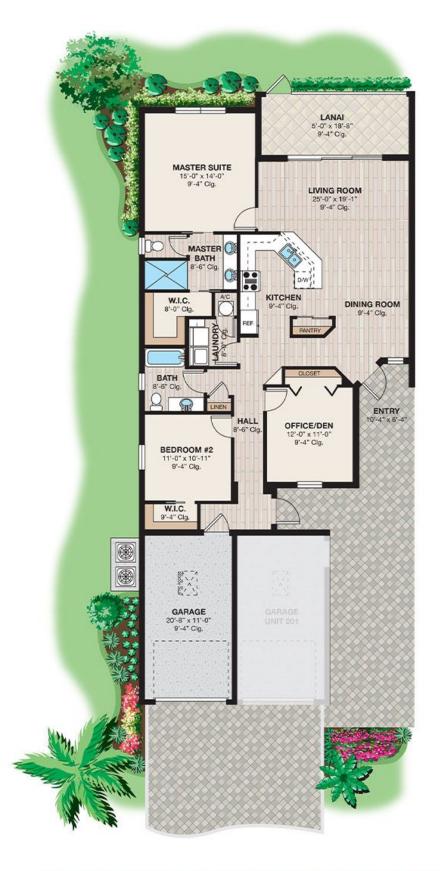

## **Classic Coach Home**

| TOTAL A/C AREA | 1,537 SQ FT |
|----------------|-------------|
| GARAGE         | 256 SQ FT   |
| ENTRY          | 64 SQ FT    |
| LANAI          | 153 SQ FT   |
| TOTAL AREA     | 2,010 SQ FT |
|                |             |