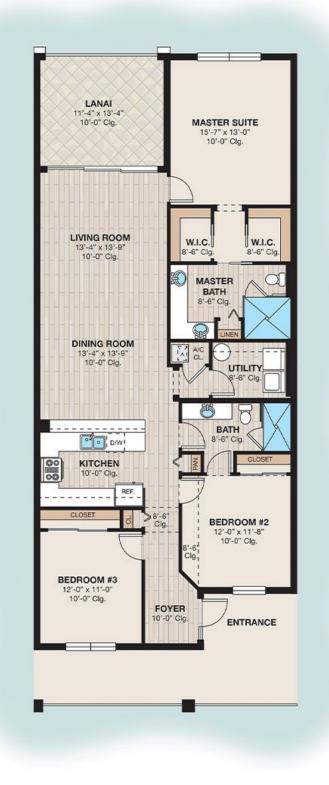

| TOTAL A/C AREA | 1,509 SQ FT |
|----------------|-------------|
| GARAGE         | 262 SQ FT   |
| ENTRY          | 64 SQ FT    |
|                |             |

| ENTRY      | 64 SQ FT    |
|------------|-------------|
| LANAI      | 153 SQ FT   |
| TOTAL AREA | 1,988 SQ FT |