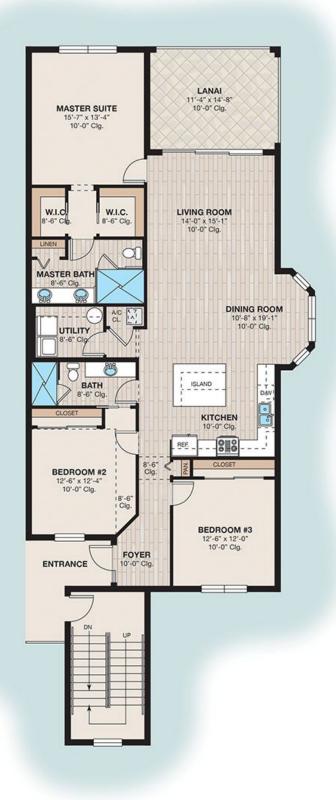

.

Saba 102

**Classic Coach Home** 

| 1,537 SQ FT |
|-------------|
| 256 SQ FT   |
| 64 SQ FT    |
| 153 SQ FT   |
| 2,010 SQ FT |
|             |

| Tobago | 201 |
|--------|-----|
| 0      |     |

Classic Coach Home