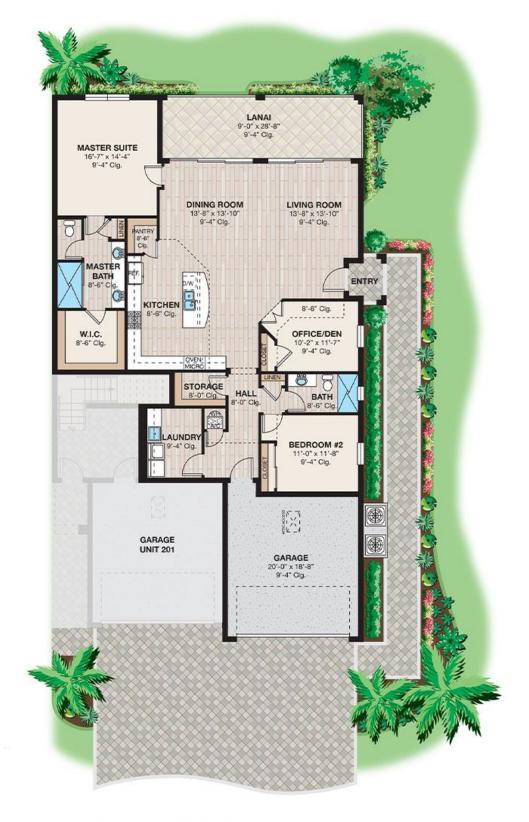

| 1 | nonturrat | 201 |
|---|-----------|-----|
|   |           |     |

Grand Coach Home

| TOTAL A/C AREA | 2.444 SQ FT |
|----------------|-------------|
| GARAGE         | 410 SQ FT   |
| ENTRY          | 34 SQ FT    |
| LANAI          | 258 SQ FT   |
| TOTAL AREA     | 3,148 SQ FT |
|                |             |

| 2 1 1     | 200 |
|-----------|-----|
| monturrat | 202 |
|           |     |

Grand Coach Home

| TOTAL A/C AREA | 2,444 SQ FT |
|----------------|-------------|
| GARAGE         | 410 SQ FT   |
| ENTRY          | 34 SQ FT    |
| LANAI          | 258 SQ FT   |
| TOTAL AREA     | 3,148 SQ FT |