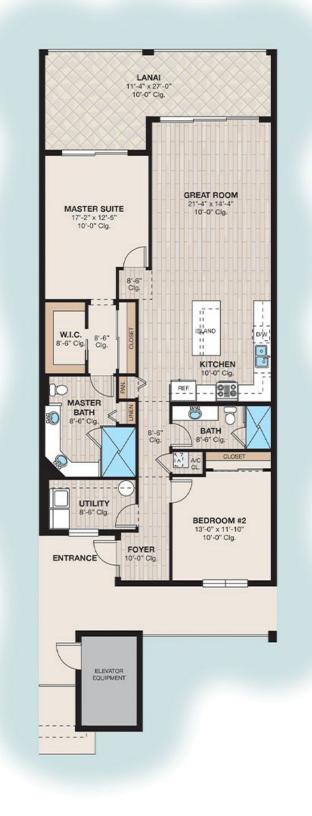

.

Saba 102

**Classic Coach Home** 

| 1,537 SQ FT |
|-------------|
| 256 SQ FT   |
| 64 SQ FT    |
| 153 SQ FT   |
| 2,010 SQ FT |
|             |

| Tobago | 201 |
|--------|-----|
| 0      |     |

Classic Coach Home