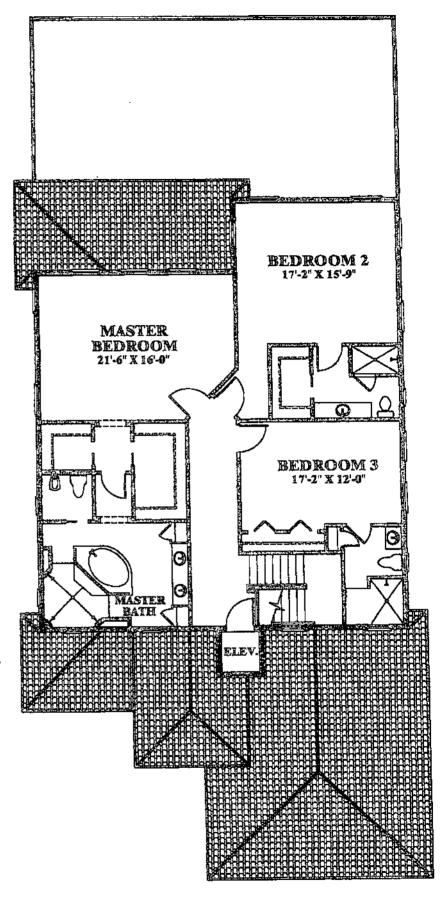

### SECOND FLOOR AREA CALCULATIONS

2ND FLOOR LIVING AREA = 1,681 S.F. TOTAL = 1,681 S.F.

SECOND FLOOR PLAN SCALE: 3/32" = 1'-0"