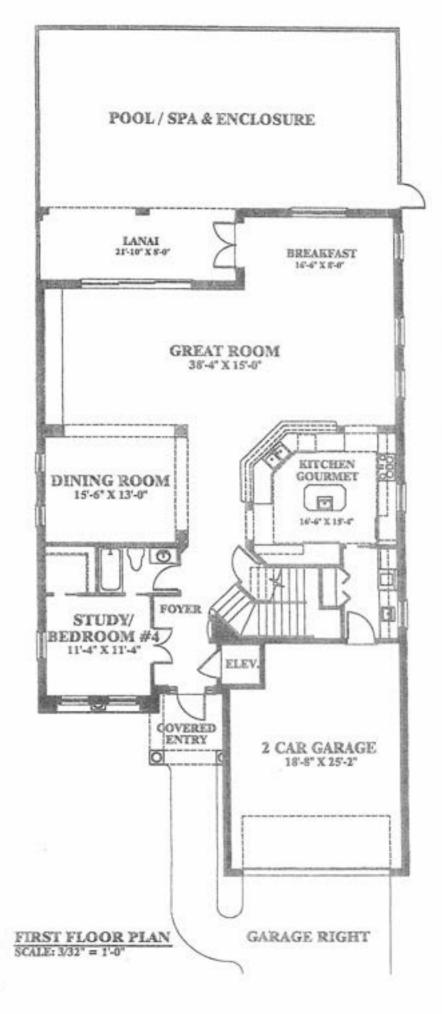

# The SEVILLA

3 BEDROOMS 3 BATHS STUDY / BEDROOM 4 2 CAR GARAGE

#### FIRST FLOOR AREA CALCULATIONS

## TOTAL AREA CALCULATIONS

 1ST FLOOR LIVING AREA
 = 1,897 S.F.

 2ND FLOOR LIVING AREA
 = 1,681 S.F.

 TOTAL LIVING AREA
 = 3,578 S.F.

 1ST FL. COVERED LANAI
 = 175 S.F.

 GARAGE
 = 493 S.F.

 COVERED ENTRY
 = 55 S.F.

# The SEVILLA

3 BEDROOMS

3 BATHS

STUDY/BEDROOM 4

2 CAR GARAGE

## FIRST FLOOR AREA CALCULATIONS

 1ST FLOOR LIVING AREA
 = 1,897 S.F.

 GARAGE
 = 493 S.F.

 COVERED LANAI
 = 175 S.F.

 COVERED ENTRY
 = 55 S.F.

 TOTAL
 = 2,620 S.F.

# TOTAL AREA CALCULATIONS

1ST FLOOR LIVING AREA = 1,897 S.F. 2ND FLOOR LIVING AREA = 1,681 S.F.

TOTAL LIVING AREA = 3,578 S.F.

1ST FL. COVERED LANAE = 175 S.F.

GARAGE = 493 S.F.

COVERED ENTRY = 55 S.F.

TOTAL BUILDING =4,301 S.F.