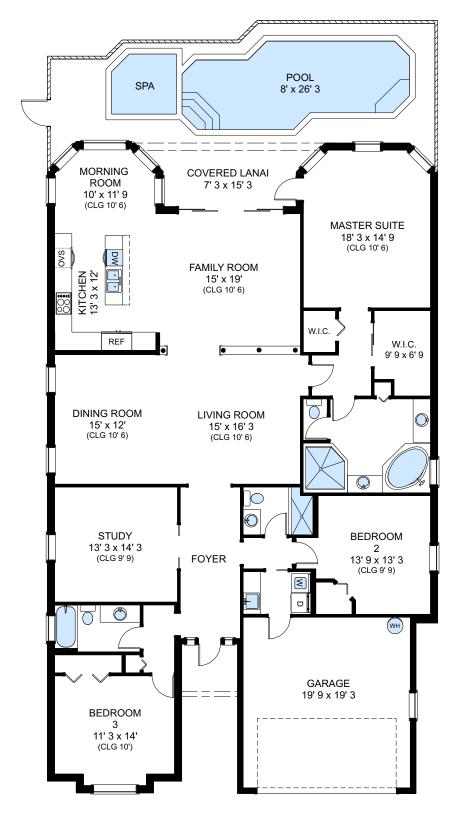

# Floor Plans

These floor plans have been assembled as a resource for you. They may not be inclusive of every home in the community.

Please note that over time, owners may make modifications to spaces that may not be captured in these original floor plans.

Renderings are not a guarantee of space measurement. Interested parties should verify through their own secured services.

| TOTAL UNDER AIR<br>Garage<br>Covered Entry<br>Covered Lanai | 416<br>39 | sq. ft.<br>sq. ft.<br>sq. ft.<br>sq. ft. |
|-------------------------------------------------------------|-----------|------------------------------------------|
| TOTAL UNDER ROOF<br>Lanai/Pool                              |           | sq. ft.<br>sq. ft.                       |
| TOTAL AREA                                                  | 3814      | sq. ft.                                  |