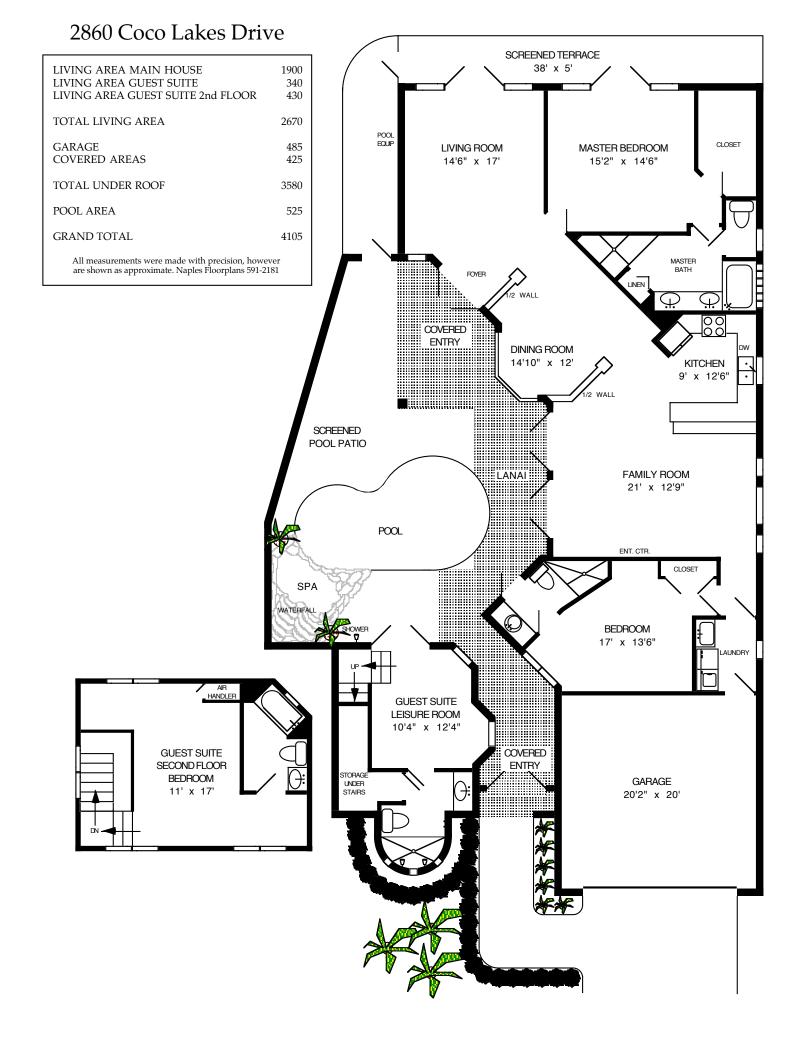

# Floor Plans

These floor plans have been assembled as a resource for you. They may not be inclusive of every home in the community.

Please note that over time, owners may make modifications to spaces that may not be captured in these original floor plans.

Renderings are not a guarantee of space measurement. Interested parties should verify through their own secured services.

| TOTAL UNDER AIR<br>Garage<br>Covered Entry<br>Covered Lanai | 416<br>39 | sq. ft.<br>sq. ft.<br>sq. ft.<br>sq. ft. |
|-------------------------------------------------------------|-----------|------------------------------------------|
| TOTAL UNDER ROOF<br>Lanai/Pool                              |           | sq. ft.<br>sq. ft.                       |
| TOTAL AREA                                                  | 3814      | sq. ft.                                  |